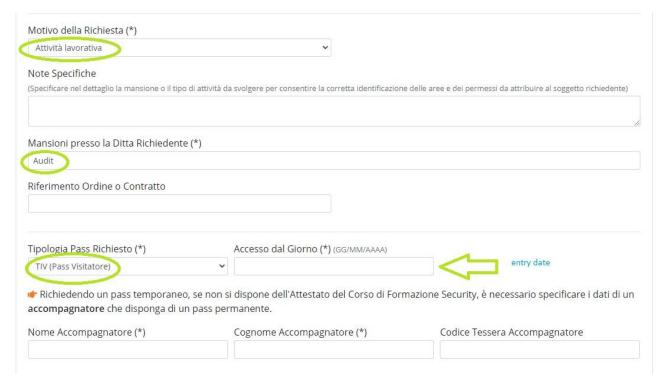

Per iniziare la procedura, clicca qui sotto.

■ INIZIA PROCEDURA PER CREARE UNA NUOVA ISTANZA

In the next steps, you will have to click on the options selected in the green circle

If you click on "Copia Dati dal Profilo" the software should be fill the form automatically.

If should not or partially, you could follow next steps for complete the request. In any case, check if every parts are correct:

Nome - First Name

Cognome - Last Name

Data di nascita: Date of birth

Nazione di nascita: Country where you were born

Nazione di residenza: Country of residence

Tipo di documento di riconoscimento: can choice ID card (carta d'identità) o Passport (passaporto)

Numero doc: Passport or ID number

Data di rilascio e Scadenza doc: expiring date of document (valid from...to....)

Codice fiscale: Is a Italian document. Is a must option but you can put a fake serial number like a ABCD1234

In the next steps, you will have to click on the options selected in the green circle

"Nome e Cognome Accompagnatore " you will have to write the person that you have contact in Trieste Airport.