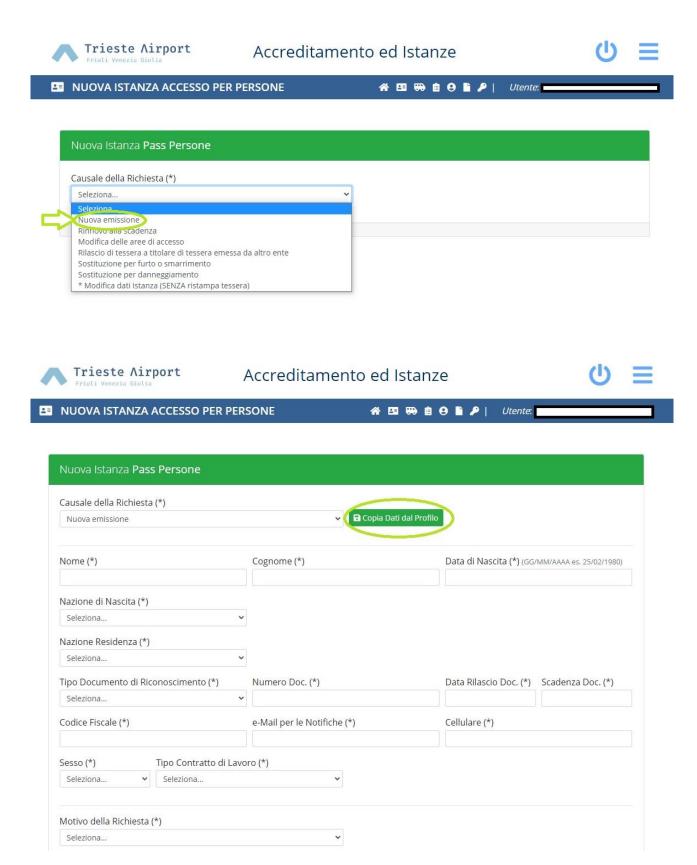

# Accreditamento ed Istanze

NUOVA ISTANZA ACCESSO PER PERSONE

### Nuova Istanza Pass Persone

Questa procedura permette di inoltrare una nuova istanza relativa all'accesso di persone per mezzo di un pass.

Puoi richiedere un nuovo rilascio, un rinnovo di un pass scaduto, la modifica di un'istanza precedente, il rilascio di un pass già emesso da un'altro ente o la sostituzione di un pass smarrito o rubato.

Per iniziare la procedura, clicca qui sotto.

■ INIZIA PROCEDURA PER CREARE UNA NUOVA ISTANZA

In the next steps, you will have to click on the options selected in the green circle

If you click on "Copia Dati dal Profilo" the software should be fill the form automatically.