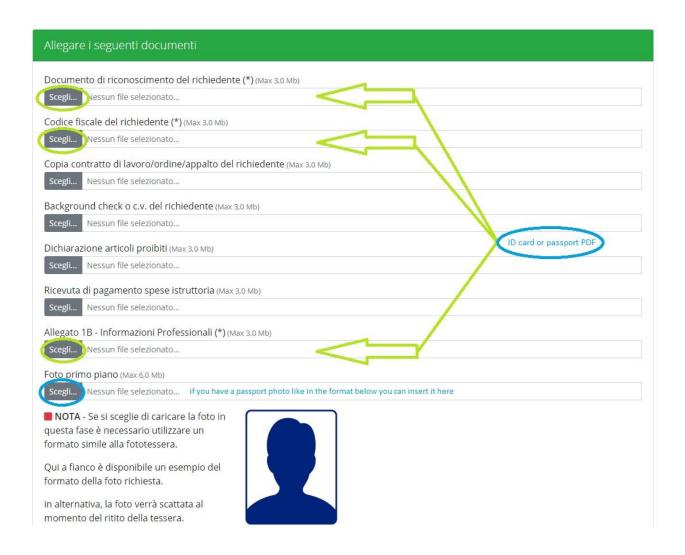

Codice fiscale: Is a Italian document. Is a must option but you can put a fake serial number like a ABCD1234

In the next steps, you will have to click on the options selected in the green circle

"Nome e Cognome Accompagnatore " you will have to write the person that you have contact in Trieste Airport.

# For all 3 options you have to upload the ID card or passport .PDF file.

(\*) Campi obbligatori

Prendo atto che i dati personali e aziendali forniti per il rilascio dei Tesserino Aeroportuale e dei Pass Mezzi sono trattati da Aeroporto Friuli Venezia Giulia SpA nel rispetto delle procedure e per le finalità previste dal Regolamento Europeo n. 2016/679. L'informativa completa è pubblicata sul portale del gestore al seguente link: triesteairport.it/it/airport/altre-informazioni/privacy-policy/